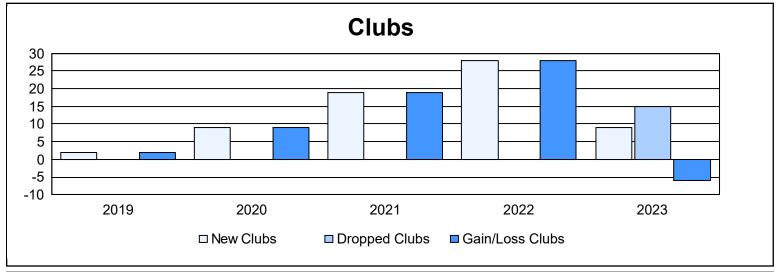

District 325 F

As of June 2023 Cumulative

| Year      | New<br>Clubs | Dropped<br>Clubs | Gain/<br>Loss<br>Clubs | New<br>Members | Charter<br>Members | Reinstate<br>Members | Transfer<br>Members | Total<br>Member<br>Added | Total<br>Members<br>Dropped | Gain/<br>Loss<br>Members |
|-----------|--------------|------------------|------------------------|----------------|--------------------|----------------------|---------------------|--------------------------|-----------------------------|--------------------------|
| 2018-2019 | 2            | 0                | 2                      | 228            | 81                 | 18                   | 8                   | 335                      | 267                         | 68                       |
| 2019-2020 | 9            | 0                | 9                      | 171            | 262                | 16                   | 0                   | 449                      | 570                         | -121                     |
| 2020-2021 | 19           | 0                | 19                     | 430            | 449                | 30                   | 2                   | 911                      | 348                         | 563                      |
| 2021-2022 | 28           | 0                | 28                     | 450            | 685                | 26                   | 8                   | 1,169                    | 660                         | 509                      |
| 2022-2023 | 9            | 15               | -6                     | 464            | 303                | 38                   | 34                  | 839                      | 807                         | 32                       |
| Average   | 13           | 3                | 10                     | 349            | 356                | 26                   | 10                  | 741                      | 530                         | 210                      |