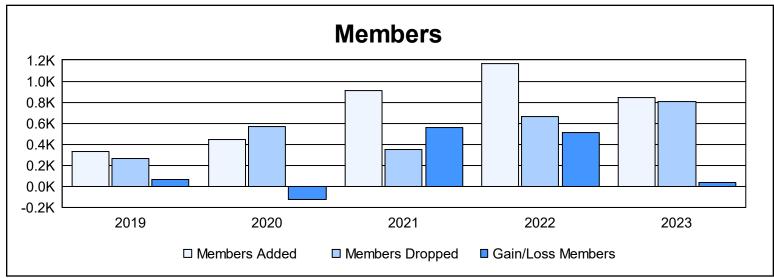

District 325 F

As of June 2023 Cumulative

| Year      | New<br>Clubs | Dropped<br>Clubs | Gain/<br>Loss<br>Clubs | New<br>Members | Charter<br>Members | Reinstate<br>Members | Transfer<br>Members | Total<br>Member<br>Added | Total<br>Members<br>Dropped | Gain/<br>Loss<br>Members |
|-----------|--------------|------------------|------------------------|----------------|--------------------|----------------------|---------------------|--------------------------|-----------------------------|--------------------------|
| 2018-2019 | 2            | 0                | 2                      | 228            | 81                 | 18                   | 8                   | 335                      | 267                         | 68                       |
| 2019-2020 | 9            | 0                | 9                      | 171            | 262                | 16                   | 0                   | 449                      | 570                         | -121                     |
| 2020-2021 | 19           | 0                | 19                     | 430            | 449                | 30                   | 2                   | 911                      | 348                         | 563                      |
| 2021-2022 | 28           | 0                | 28                     | 450            | 685                | 26                   | 8                   | 1,169                    | 660                         | 509                      |
| 2022-2023 | 9            | 15               | -6                     | 464            | 303                | 38                   | 34                  | 839                      | 807                         | 32                       |
| Average   | 13           | 3                | 10                     | 349            | 356                | 26                   | 10                  | 741                      | 530                         | 210                      |